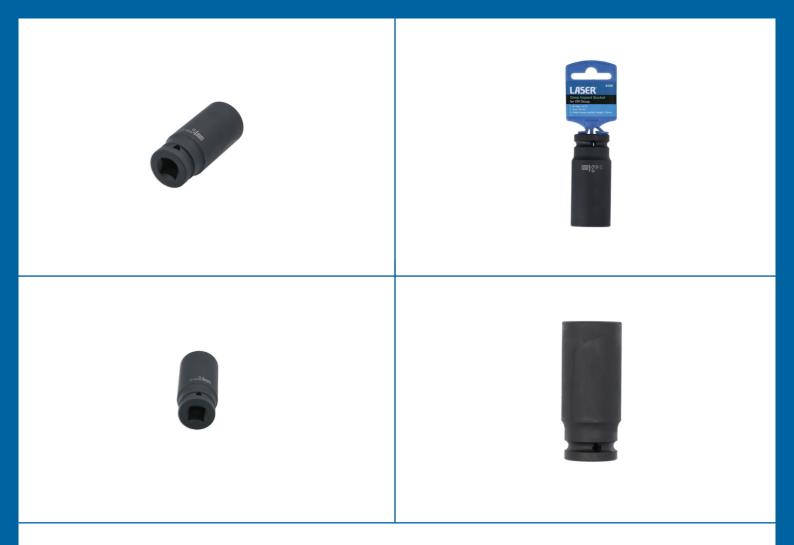

## Deep Impact Socket 1/2"D 24mm Bi-Hex - for VW Group

Deep 24mm Bi-Hex 1/2"D impact socket. Suitable for a number of applications on VW group vehicles, including drive shafts and gearboxes fixings.

## **Additional Information**

- Size: 24mm Bi-Hex (12pt) x 1/2"D.
- · Deep impact socket, length: 78mm.
- Applications include drive shaft centre lock bolt suitable for: Audi A3 and TT; Seat Altea and Leon; Skoda Octavia (1Z), Superb (3T); VW • Golf (mark VI and VII), Passat (3C), Passat CC Scirocco and Tiguan.

LASER Kamasa Gunson Connect

- Can also be used on gearboxes, differentials and axles. •
- · Manufactured from chrome molybdenum with black phosphate finish.

http://lasertools.co.uk/product/8105

17 May 2024